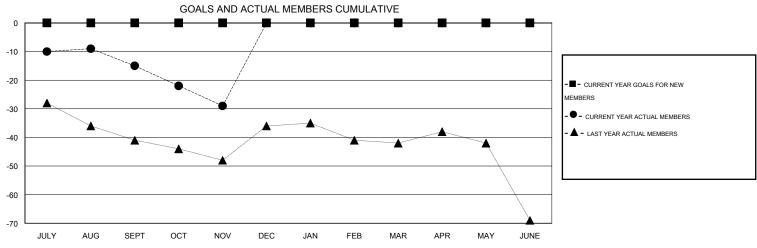

## **LOCATION MICHIGAN**

GMT CA 1

|                                        |                  | Clubs             |                  |                  |                                        |                    | Members                             |                    |                  |
|----------------------------------------|------------------|-------------------|------------------|------------------|----------------------------------------|--------------------|-------------------------------------|--------------------|------------------|
|                                        | RESU             | LTS FOR 2015-2016 | ;                |                  | RESULTS FOR 2015-2016                  |                    |                                     |                    |                  |
| QUARTER                                | NEW CLUB<br>GOAL | NEW CLUBS         | DROPPED<br>CLUBS | NET<br>GAIN/LOSS | QUARTER                                | NEW MEMBER<br>GOAL | CHARTER AND<br>NEW MEMBERS<br>ADDED | DROPPED<br>MEMBERS | NET<br>GAIN/LOSS |
| JULY/AUG/SEPT                          | 0                | 0                 | 0                | 0                | JULY/AUG/SEPT                          | 0                  | 7<br>4                              | 22<br>18           | -15<br>-14       |
| OCT/NOV/DEC  JAN/FEB/MAR  APR/MAY/JUNE | 0                | 0                 | 0                | 0                | OCT/NOV/DEC  JAN/FEB/MAR  APR/MAY/JUNE | 0                  | 0                                   | 0                  | 0                |

## GOALS AND ACTUAL NEW CLUBS CUMULATIVE

| DROPPED CLUBS: 0         |              | 7 CLUBS OF 38 ADDED 1 OR MORE<br>NEW MEMBERS | GENDER DISTRIBU  MALE  FEMALE         | TION<br>694 (69.40%)<br>306 (30.60%) |           |
|--------------------------|--------------|----------------------------------------------|---------------------------------------|--------------------------------------|-----------|
| DROPPED MEMBERS          |              |                                              | ,,                                    |                                      |           |
| DECEASED  CLUB CANCELLED | 5<br>0<br>35 | CLICK HERE FOR HEALTH ASSESSMENT DATA        | FAMILY UNIT MEMBERS HEAD OF HOUSEHOLD |                                      | 185<br>91 |
| TOTAL                    | 40           |                                              | NON-HEAD OF HOUSEHOL                  | D                                    | 94        |